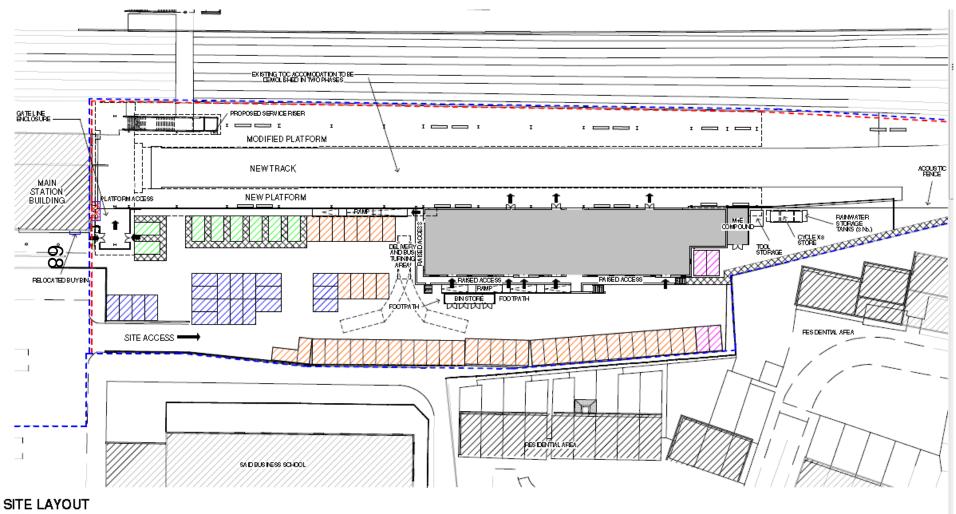

lan – Accommodation Building**



EXISTING GROUND FLOOR 1:100

#### **Existing Building Sections – Accommodation Building**



SECTION A





### W1002B-TTS-DRG-EAR-60430 **Existing Building Elevations – Accommodation Building** BIKE STORE TRAIN OPERATING COMPANY AMBULANCE FACILITY EXISITNG EAST ELEVATION 1:100 EXISTING WEST ELEVATION 1:100 O PLATFORM LEVEL STAFF CAR PARK EXISITING SOUTH ELEVATION 01 PLATFORMLEVB. AMBULANCE FACILITY STAFF CAR PARK TRAIN OPERATING COMPANY EXISTING NORTH ELEVATION

## **Existing Elevations (with context 1/2)** 00 0000 00 HISTING PLATFORM DOMOND ENVION EXISTING EAST ELEVATION (WITH CONTEXT)

EXISITING WEST ELEVATION

(WITH CONTEXT)

#### **Existing Elevations (with context 2/2)**



NORTH ELEVATION 1:200

67



SOUTH ELEVATION

#### **Proposed Site Layout**



#### **Comparison Drawing**





RAMP

#### PROPOSED GROUND FLOOR



(LOSE BOARDED TIMBER BIN STORE ENCLOSURE (FINISH TBC)

LIGHT WEIGHT MET AL STEP SIRAMP AND WALKWAY WITH NON SLIP RINISH

#### PROPOSED EAST ELEVATION



PROPOSED WEST ELEVATION 1:100



PROPOSED SECTION 2

1:100



#### **PROPOSED SECTION 1**

1:100







LIGHTWEIGHT METAL STEPS/RAMP AND WALKWAY WITH NON SLIP FINISH

#### PROPOSED SOUTH ELEVATION 1:100

This page is intentionally left blank