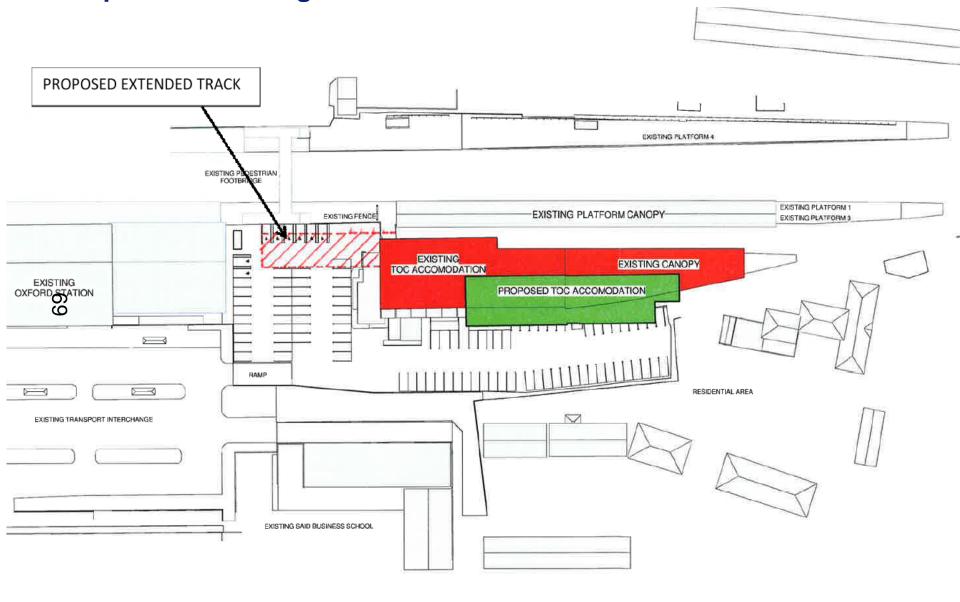

EXISTING GROUND FLOOR 1:100

#### **Existing Building Sections – Accommodation Building**



SECTION A





### W1002B-TTS-DRG-EAR-60430 **Existing Building Elevations – Accommodation Building** BIKE STORE TRAIN OPERATING COMPANY AMBULANCE FACILITY EXISITNG EAST ELEVATION 1:100 EXISTING WEST ELEVATION 1:100 O PLATFORM LEVEL STAFF CAR PARK EXISITING SOUTH ELEVATION 01 PLATFORMLEVB. AMBULANCE FACILITY STAFF CAR PARK TRAIN OPERATING COMPANY EXISTING NORTH ELEVATION

## **Existing Elevations (with context 1/2)** 00 0000 00 HISTING PLATFORM DOMOND ENVION EXISTING EAST ELEVATION (WITH CONTEXT)

EXISITING WEST ELEVATION

(WITH CONTEXT)

#### **Existing Elevations (with context 2/2)**



NORTH ELEVATION 1:200

67



SOUTH ELEVATION

#### **Proposed Site Layout**



#### **Comparison Drawing**





RAMP

#### PROPOSED GROUND FLOOR



(LOSE BOARDED TIMBER BIN STORE ENCLOSURE (FINISH TBC)

LIGHT WEIGHT MET AL STEP SIRAMP AND WALKWAY WITH NON SLIP RINISH

#### PROPOSED EAST ELEVATION



PROPOSED WEST ELEVATION 1:100



PROPOSED SECTION 2

1:100



#### **PROPOSED SECTION 1**

1:100







LIGHTWEIGHT METAL STEPS/RAMP AND WALKWAY WITH NON SLIP FINISH

#### PROPOSED SOUTH ELEVATION 1:100

This page is intentionally left blank