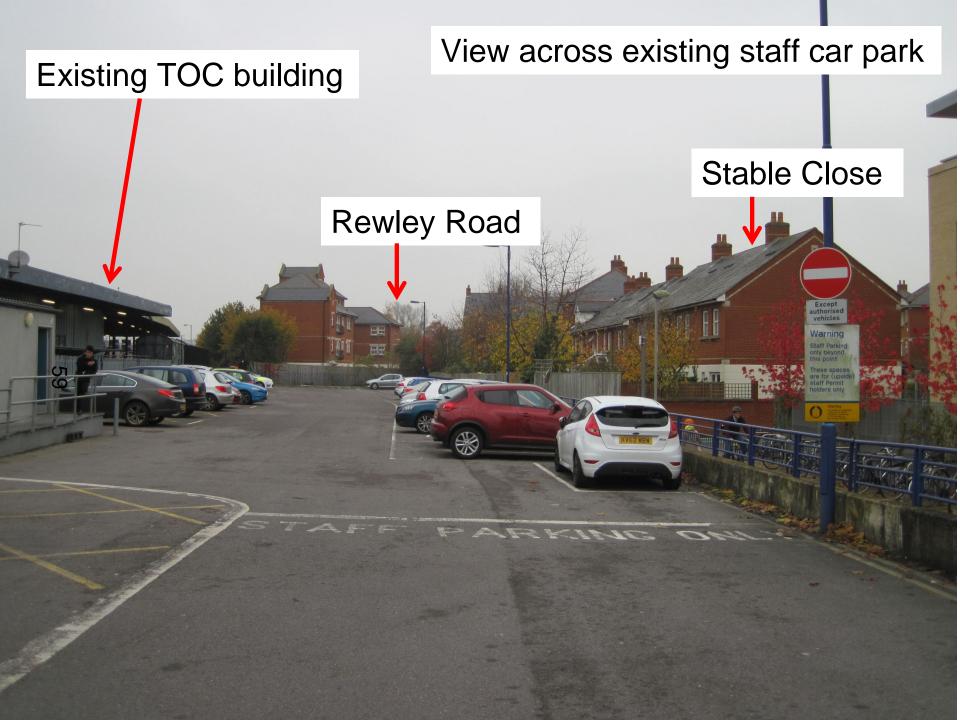

## Welcome to the West Area **Planning Committee**

- This planning committee meeting is held in public but it is not a public meeting.
- There will be an opportunity for the public to address the committee on each application.
- If you wish to speak for or against a planning application, you need to have either requested it in advance, or hand in one of the available speaker forms, or speak to the clerk.
- Information on meeting protocol and conduct at the committee is set out in the Code of Practice.
- This is in the committee agenda just before the first planning application report.



# Oxford Railway Station: 15/00096/PA11



# Existing TOC building Access ramp AMBULANCE









#### Existing station, public short stay parking,+ pedestrian over bridge





#### **Existing Floor Plan – Accommodation Building**



EXISTING GROUND FLOOR 1:100

#### **Existing Building Sections – Accommodation Building**



SECTION A





### W1002B-TTS-DRG-EAR-60430 **Existing Building Elevations – Accommodation Building** BIKE STORE TRAIN OPERATING COMPANY AMBULANCE FACILITY EXISITNG EAST ELEVATION 1:100 EXISTING WEST ELEVATION 1:100 O PLATFORM LEVEL STAFF CAR PARK EXISITING SOUTH ELEVATION 01 PLATFORMLEVB. AMBULANCE FACILITY STAFF CAR PARK TRAIN OPERATING COMPANY EXISTING NORTH ELEVATION

## **Existing Elevations (with context 1/2)** 00 0000 00 HISTING PLATFORM DOMOND ENVION EXISTING EAST ELEVATION (WITH CONTEXT)

EXISITING WEST ELEVATION

(WITH CONTEXT)

#### **Existing Elevat