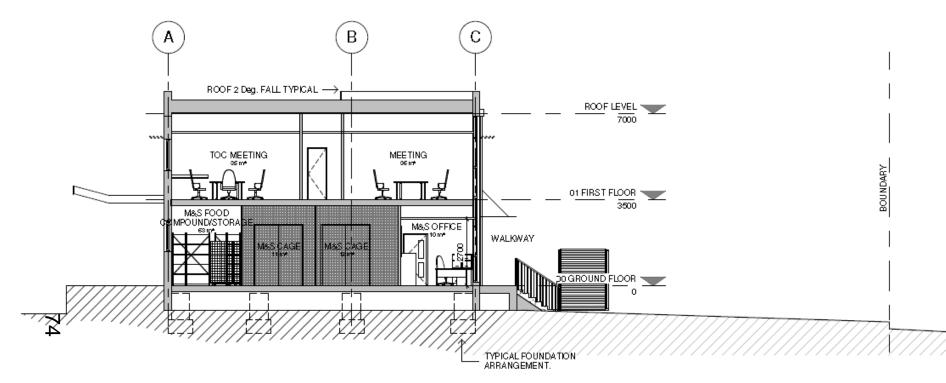

XISITNG EAST ELEVATION 1:100 EXISTING WEST ELEVATION 1:100 O PLATFORM LEVEL STAFF CAR PARK EXISITING SOUTH ELEVATION 01 PLATFORMLEVB. AMBULANCE FACILITY STAFF CAR PARK TRAIN OPERATING COMPANY EXISTING NORTH ELEVATION

## **Existing Elevations (with context 1/2)** 00 0000 00 HISTING PLATFORM DOMOND ENVION EXISTING EAST ELEVATION (WITH CONTEXT)

EXISITING WEST ELEVATION

(WITH CONTEXT)

#### **Existing Elevations (with context 2/2)**



NORTH ELEVATION 1:200

67



SOUTH ELEVATION

#### **Proposed Site Layout**



#### **Comparison Drawing**





RAMP

#### PROPOSED GROUND FLOOR



(LOSE BOARDED TIMBER BIN STORE ENCLOSURE (FINISH TBC)

LIGHT WEIGHT MET AL STEP SIRAMP AND WALKWAY WITH NON SLIP RINISH

#### PROPOSED EAST ELEVATION



PROPOSED WEST ELEVATION 1:100



PROPOSED SECTION 2

1:100



#### **PROPOSED SECTION 1**

1:100







LIGHTWEIGHT METAL STEPS/RAMP AND WALKWAY WITH NON SLIP FINISH

#### PROPOSED SOUTH ELEVATION 1:100

This page is intentionally left blank