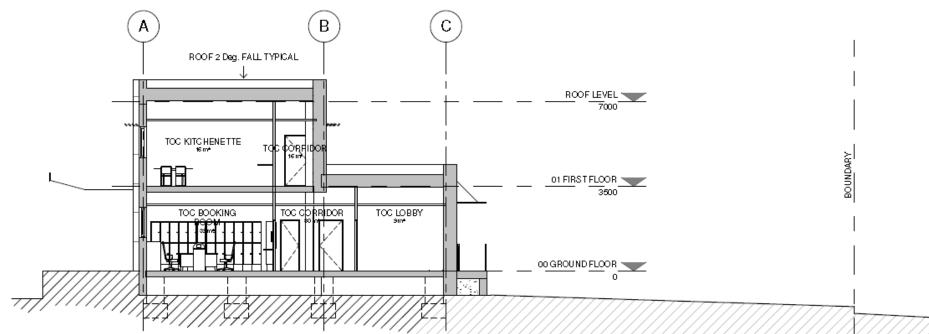

COMPANY AMBULANCE FACILITY EXISITNG EAST ELEVATION 1:100 EXISTING WEST ELEVATION 1:100 O PLATFORM LEVEL STAFF CAR PARK EXISITING SOUTH ELEVATION 01 PLATFORMLEVB. AMBULANCE FACILITY STAFF CAR PARK TRAIN OPERATING COMPANY EXISTING NORTH ELEVATION

## **Existing Elevations (with context 1/2)** 00 0000 00 HISTING PLATFORM DOMOND ENVION EXISTING EAST ELEVATION (WITH CONTEXT)

EXISITING WEST ELEVATION

(WITH CONTEXT)

#### **Existing Elevations (with context 2/2)**



NORTH ELEVATION 1:200

67



SOUTH ELEVATION

#### **Proposed Site Layout**



#### **Comparison Drawing**





RAMP

#### PROPOSED GROUND FLOOR



(LOSE BOARDED TIMBER BIN STORE ENCLOSURE (FINISH TBC)

LIGHT WEIGHT MET AL STEP SIRAMP AND WALKWAY WITH NON SLIP RINISH

#### PROPOSED EAST ELEVATION



PROPOSED WEST ELEVATION 1:100



PROPOSED SECTION 2

1:100



#### **PROPOSED SECTION 1**

1:100







LIGHTWEIGHT METAL STEPS/RAMP AND WALKWAY WITH NON SLIP FINISH

#### PROPOSED SOUTH ELEVATION 1:100

This page is intentionally left blank