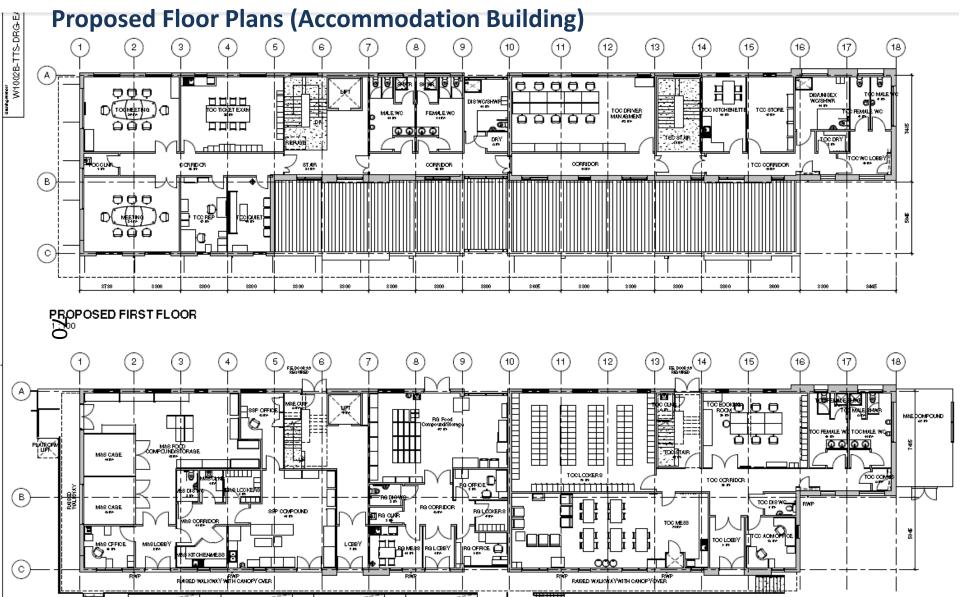

#### PROPOSED GROUND FLOOR

(LOSE BOARDED TIMBER BIN STORE ENCLOSURE (FINISH TBC)

LIGHT WEIGHT MET AL STEP SIRAMP AND WALKWAY WITH NON SLIP RINISH